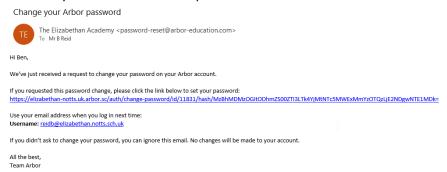

## 6. Check your email inbox and spam folder

7. Follow the on-screen instruction to setup your password.

## Create password

- 8. Login to your account
- 9. confirm your child's date of birth

If you have any issues or problems relating to this, please contact our IT Support Team at Helpdesk@elizabethan.notts.sch.uk