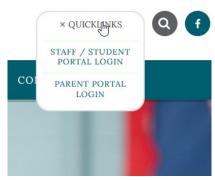

Dear Parent or Career,

If you are having any issues in relation to logging into Arbor then please follow the instructions below.

- 1. Go to the school's website (https://www.elizabethan.notts.sch.uk/)
- 2. DESKTOP USERS Click on the QUICK LINKS button at the top right.

MOBILE USERS – Click on menu on the top of the screen.

3. Click on Parent Portal Login

4. Click On First Time Logging In.

 $\label{eq:charge_principal} \textbf{Principal: Mrs Christine Horrocks BSc (Hons) NPQH, NPQEL \& NPQHEL \\ \textbf{Chair of Governors: Dr Derek Cheetham}$ 