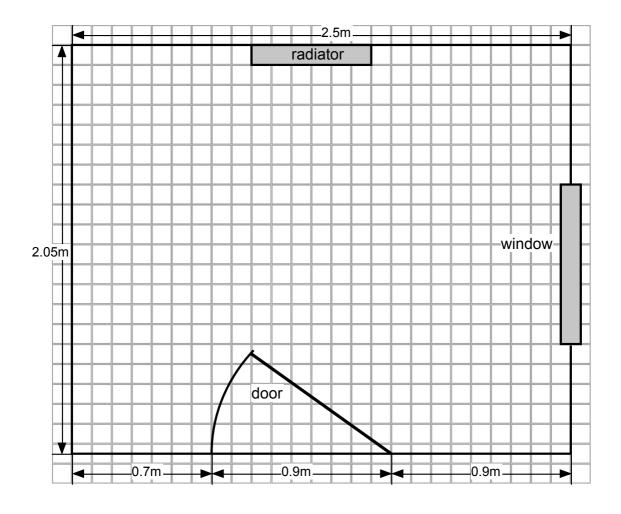

# Kitchen design

Here is the scale plan of a small kitchen.

# Kitchen design

| 1 Which kitchen item on the data sheet has a width of 600mm?                                                                                                                                                                        |  |  |  |  |
|-------------------------------------------------------------------------------------------------------------------------------------------------------------------------------------------------------------------------------------|--|--|--|--|
|                                                                                                                                                                                                                                     |  |  |  |  |
| 2 A blind is needed for the kitchen window. It needs to be wider than the window by 5cm at each side.                                                                                                                               |  |  |  |  |
| What width does the blind need to be?                                                                                                                                                                                               |  |  |  |  |
| cm                                                                                                                                                                                                                                  |  |  |  |  |
| Skirting boards need fixing to the bottom of the walls all the way around the kitchen, except where the door is. Skirting board is available in 3m lengths.  How many 3m lengths of skirting board will be needed?                  |  |  |  |  |
|                                                                                                                                                                                                                                     |  |  |  |  |
| Before the kitchen appliances and units can be fitted into the kitchen the floor needs to be tiled.  Each tile is 30cm x 30cm. A box contains 9 floor tiles.  How many boxes of tiles are required to tile the whole kitchen floor? |  |  |  |  |