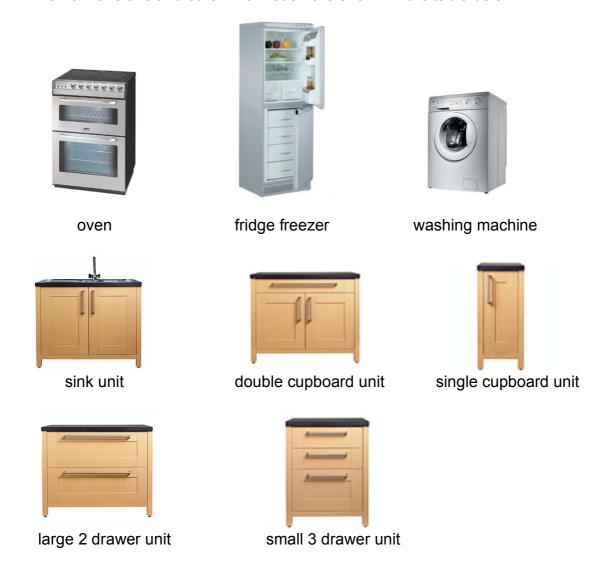

#### List of kitchen items

These are the appliances and units which are available for the kitchen. Their dimensions and other information are shown in the table below.

| Appliances           | Height | Width | Depth | Other Information                                      |
|----------------------|--------|-------|-------|--------------------------------------------------------|
|                      | mm     | mm    | mm    |                                                        |
| oven                 | 900    | 500   | 600   | Requires a 25 mm gap at either side to let heat escape |
| fridge freezer       | 1750   | 650   | 650   |                                                        |
| washing machine      | 850    | 600   | 550   |                                                        |
| Units                |        |       |       |                                                        |
| sink unit            | 900    | 1000  | 600   |                                                        |
| double cupboard unit | 900    | 800   | 600   |                                                        |
| single cupboard unit | 900    | 400   | 600   |                                                        |
| large 2 drawer unit  | 900    | 1100  | 600   |                                                        |
| small 3 drawer unit  | 900    | 500   | 600   |                                                        |