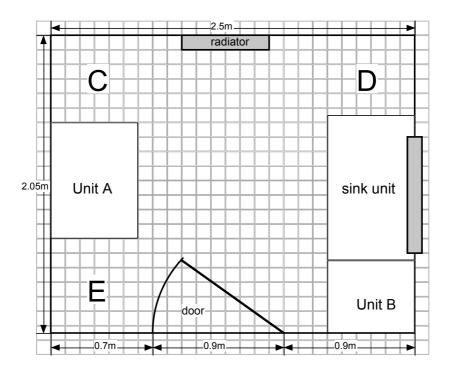

Here is the plan showing the positions of the sink and two other units that will be used in the kitchen.

5

On the kitchen plan where Unit A and Unit B are shown, which units from the list of kitchen items are they?

| Unit A is | Unit B is |
|-----------|-----------|
|           |           |

6

The position of the washing machine, oven and fridge freezer from the list of kitchen items still need to be put on the plan.

All three appliances need to go in the kitchen, in spaces C, D and E. Which space will each appliance fit into?

Draw an arrow to match each space with the appliance that should go there.

| Space C | fridge freezer  |
|---------|-----------------|
| Space D | washing machine |
| Space E | oven            |